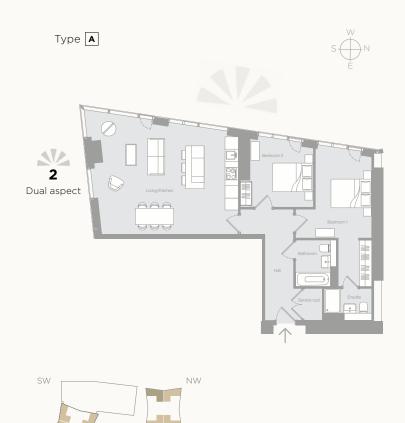

## TYPICAL FLOORPLAN

## **AVAILABLE TYPES**

| A                    |        | В                     |         | С                 |         | D                 |         |
|----------------------|--------|-----------------------|---------|-------------------|---------|-------------------|---------|
| N                    | W      | N                     | W       | N                 | W       | N                 | W       |
| 9-27th, &<br>29-31st | 9-37th | 13-27th,<br>& 29-31st | 15-37th | 33-34th           | 39-41st | 33-34th           | 39-41st |
| from<br>£2,200pcm    |        | from<br>£1,700pcm     |         | from<br>£2,400pcm |         | from<br>£2,500pcm |         |
| 963-964 sq ft        |        | 787-790 sq ft         |         | 1158-1159 sq ft   |         | 1158-1170 sq ft   |         |
|                      |        |                       |         |                   |         |                   |         |